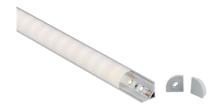

## 1MCOR

**1M Aluminium Profile - Surface Mount Corner** 

www.mlaccessories.co.uk

| MLA PART CODE                            | 1MCOR                                          |
|------------------------------------------|------------------------------------------------|
| DESCRIPTION                              | 1M Aluminium Profile - Surface Mount Corner    |
| NET WEIGHT (KG)                          | 0.14                                           |
| FINISH                                   | Matt Silver                                    |
| DIMENSIONS (MM)                          | Length - 1000<br>Width - 16<br>Projection - 16 |
| CONSTRUCTION                             | Construction - Aluminium                       |
| IP RATING                                | IP20                                           |
| WARRANTY                                 | 1year(s)                                       |
| ORIGIN OF MANUFACTURE                    | China                                          |
| DECLARATION OF CONFORMITY (HELD ON FILE) | Yes                                            |
| EAN                                      | 5056270868685                                  |