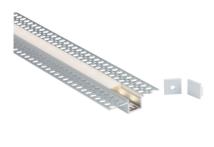

## 1MPLA

1M Aluminium Profile - Plaster-in Recessed

www.mlaccessories.co.uk

| MLA PART CODE                            | 1MPLA                                                                                   |
|------------------------------------------|-----------------------------------------------------------------------------------------|
| DESCRIPTION                              | 1M Aluminium Profile - Plaster-in Recessed                                              |
| NET WEIGHT (KG)                          | 0.19                                                                                    |
| FINISH                                   | Matt Silver                                                                             |
| DIMENSIONS (MM)                          | Length - 1000<br>Width - 55<br>Projection - 3<br>Base Width - 15<br>Recessed Depth - 12 |
| CUT-OUT (MM)                             | Cut-out Box W/H/D - 18                                                                  |
| CONSTRUCTION                             | Construction - Aluminium                                                                |
| IP RATING                                | IP20                                                                                    |
| WARRANTY                                 | 1year(s)                                                                                |
| ORIGIN OF MANUFACTURE                    | China                                                                                   |
| DECLARATION OF CONFORMITY (HELD ON FILE) | Yes                                                                                     |
| EAN                                      | 5056270868715                                                                           |