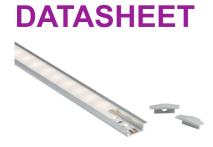

## **1MREC**

**1M Aluminium Profile - Recessed Mount** 

www.mlaccessories.co.uk

| MLA PART CODE                            | 1MREC                                                                                  |
|------------------------------------------|----------------------------------------------------------------------------------------|
| DESCRIPTION                              | 1M Aluminium Profile - Recessed Mount                                                  |
| NET WEIGHT (KG)                          | 0.16                                                                                   |
| FINISH                                   | Matt Silver                                                                            |
| DIMENSIONS (MM)                          | Length - 1000<br>Width - 25<br>Projection - 1<br>Base Width - 17<br>Recessed Depth - 6 |
| CUT-OUT (MM)                             | Cut-out Box W/H/D - 18                                                                 |
| CONSTRUCTION                             | Construction - Aluminium                                                               |
| IP RATING                                | IP20                                                                                   |
| WARRANTY                                 | 1year(s)                                                                               |
| ORIGIN OF MANUFACTURE                    | China                                                                                  |
| DECLARATION OF CONFORMITY (HELD ON FILE) | Yes                                                                                    |
| EAN                                      | 5056270868692                                                                          |