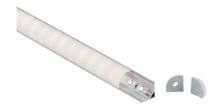

## 2MCOR

**2M Aluminium Profile - Surface Mount Corner** 

www.mlaccessories.co.uk

| MLA PART CODE                            | 2MCOR                                          |
|------------------------------------------|------------------------------------------------|
| DESCRIPTION                              | 2M Aluminium Profile - Surface Mount Corner    |
| NET WEIGHT (KG)                          | 0.32                                           |
| FINISH                                   | Matt Silver                                    |
| DIMENSIONS (MM)                          | Length - 2000<br>Width - 16<br>Projection - 16 |
| CONSTRUCTION                             | Construction - Aluminium                       |
| IP RATING                                | IP20                                           |
| WARRANTY                                 | 1year(s)                                       |
| ORIGIN OF MANUFACTURE                    | China                                          |
| DECLARATION OF CONFORMITY (HELD ON FILE) | Yes                                            |
| EAN                                      | 5056270868739                                  |