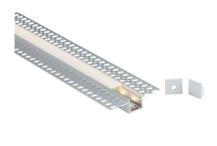

## 2MPLA

2M Aluminium Profile - Plaster-in Recessed

www.mlaccessories.co.uk

| MLA PART CODE                            | 2MPLA                                                                                   |
|------------------------------------------|-----------------------------------------------------------------------------------------|
| DESCRIPTION                              | 2M Aluminium Profile - Plaster-in Recessed                                              |
| NET WEIGHT (KG)                          | 0.52                                                                                    |
| FINISH                                   | Matt Silver                                                                             |
| DIMENSIONS (MM)                          | Length - 2000<br>Width - 55<br>Projection - 3<br>Base Width - 15<br>Recessed Depth - 12 |
| CUT-OUT (MM)                             | Cut-out Box W/H/D - 18                                                                  |
| CONSTRUCTION                             | Construction - Aluminium                                                                |
| IP RATING                                | IP20                                                                                    |
| WARRANTY                                 | 1year(s)                                                                                |
| ORIGIN OF MANUFACTURE                    | China                                                                                   |
| DECLARATION OF CONFORMITY (HELD ON FILE) | Yes                                                                                     |
| EAN                                      | 5056270868760                                                                           |