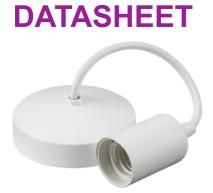

## 8270MW

6" E27 Contemporary Pendant Set - Matt White

www.mlaccessories.co.uk

| MLA PART CODE                            | 8270MW                                                                        |
|------------------------------------------|-------------------------------------------------------------------------------|
| DESCRIPTION                              | 6" E27 Contemporary Pendant Set - Matt White                                  |
| NET WEIGHT (KG)                          | 0.18                                                                          |
| FINISH                                   | Matt White                                                                    |
| DIMENSIONS (MM)                          | Diameter - 40<br>Projection - 272.5<br>Base Diameter - 92<br>Base Height - 34 |
| CONSTRUCTION                             | Construction - Premium grade steel                                            |
| CLASS                                    | II                                                                            |
| IP RATING                                | IP20                                                                          |
| MAX. WATTAGE (W)                         | 60                                                                            |
| LAMP BASE                                | E27                                                                           |
| LAMP INCLUDED                            | No                                                                            |
| DIMMABLE                                 | Lamp dependent                                                                |
| INPUT VOLTAGE                            | 230V 50Hz                                                                     |
| EARTH TERMINAL                           | Yes                                                                           |
| LOAD/MAX. LOAD                           | T2 rated 80W Incandescent /LED                                                |
| TERMINAL CAPACITY                        | 2 x 1.0mm <sup>2</sup> or 2 x 1.5mm <sup>2</sup>                              |
| ADDITIONAL FEATURES                      | Long skirt                                                                    |
| FUNCTION                                 | 3-plate                                                                       |
| CABLE LENGTH (M)                         | 0.15                                                                          |
| WARRANTY                                 | 3year(s)                                                                      |
| MANUFACTURED IN ACCORDANCE WITH          | BS EN 60598                                                                   |
| ORIGIN OF MANUFACTURE                    | China                                                                         |
| DECLARATION OF CONFORMITY (HELD ON FILE) | Yes                                                                           |
| EAN                                      | 5056270809374                                                                 |
| Date Created: 08/01/2024 17:10           |                                                                               |