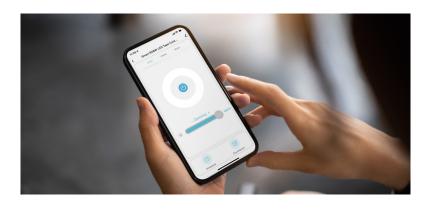

#### Peace of mind.

Access your smart devices wherever you are and control them with Google or Alexa.

Peace of mind away from home. Easily check and change the status of your Click Smart+ devices wherever you are.

## Control your way.

Use our new Smart LED Tape Controller and our Click Smart+ app to control you LED Tape lighting whenever and wherever you are.