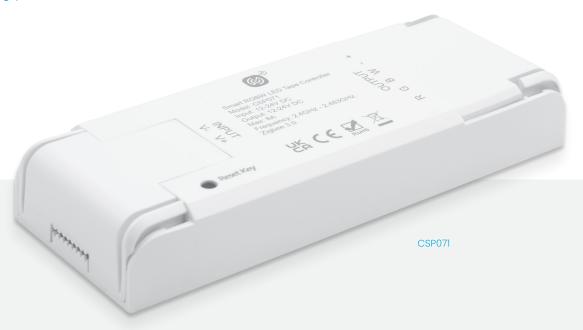

# Smart RGBW LED Tape Controller\*

#### DIMENSIONS (MM)

115 (W) x 18 (H) x 46 (D)

#### CONNECTIVITY

WIFI Secure Connection

Zigbee Wireless Connection

\*Smart LED Tape Controller requires the Click Smart+ Hub (Sold separately)