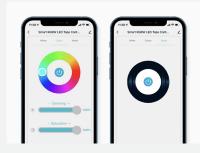

#### White

Control the brightness of your LED Tape and create the perfect atmosphere for your home.

## Colour (RGB)

Choose any colour to suit your mood along with the brightness and saturation.

#### **Music**

With the Click Smart+ app open and set to 'Music' the LED tape will change colour with the music.

Wireless Control Solution,

3 Modes (White/Colour/Music),

Dimming & Saturation Options,

Change to control single colour or RGBW tape,

Control with the Click Smart+ App,

Compatible with all current OVIA LED Tape variants.