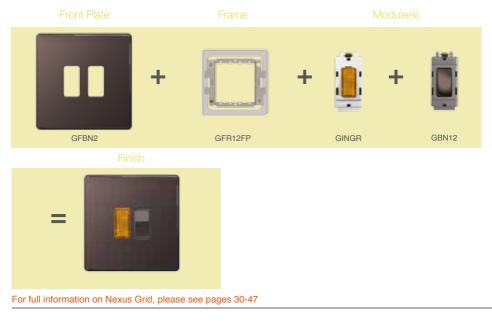

## Grid - Range Extension

A customisable selection of power grid modules that provide a seamless appearance with the associated wiring accessories.

- · Select the desired combination of front plate, frame and grid module(s)
- · Simple installation, wire the module through the front plate aperture then click the module into place