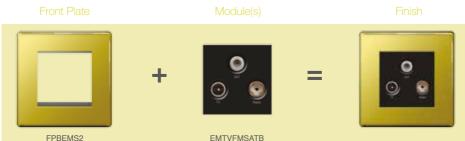

## Euro Module - Range Extension

A flexible solution of power, data, telephone, television and audio combinations to suit the wide ranging needs of the customer.

- · Select the desired combination of front plate and module(s)
- · Simple installation, wire the module through the front plate aperture then click the module into place
- · Modules of mains and extra low voltage rating must not be fitted to the same front plate aperture Ref. BS 7671:2008

For full information on the Euro Module Range, please see pages 48-55