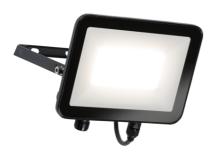

### **230V IP65 50W LED FLOOD**

www.mlaccessories.co.uk

E

| MLA PART CODE                 | FLN50                                                                                 |
|-------------------------------|---------------------------------------------------------------------------------------|
| DESCRIPTION                   | 230V IP65 50W LED FLOOD                                                               |
| NET WEIGHT (KG)               | 0.589                                                                                 |
| FINISH                        | Black                                                                                 |
| DIFFUSER                      | Clear                                                                                 |
| DIMENSIONS (MM)               | Height - 177<br>Width - 200<br>Depth - 28<br>Projection - 180<br>Overall Height - 245 |
| CONSTRUCTION                  | Construction - Die-cast aluminium Construction 2 - & polycarbonate                    |
| CLASS                         | I                                                                                     |
| IP RATING                     | IP65                                                                                  |
| WATTAGE (W)                   | 50                                                                                    |
| LAMP TECHNOLOGY               | LED                                                                                   |
| LAMP INCLUDED                 | Yes                                                                                   |
| LUMENS (LM)                   | 5430                                                                                  |
| LUMENS LIGHT SOURCE ONLY (LM) | 6050                                                                                  |
| LUMEN TOLERANCE               | 10%                                                                                   |
| EFFICACY (LM/W)               | 125.84                                                                                |
| CIRCUIT WATTAGE (W)           | 48.08                                                                                 |
| ССТ                           | 4000K                                                                                 |
| LIGHT COLOUR                  | Cool White                                                                            |
| CRI                           | >80                                                                                   |
| SDCM                          | <6                                                                                    |
| RUNNING CURRENT (A)           | 0.213                                                                                 |
| DISPLACEMENT FACTOR           | >0.9                                                                                  |
| SVM                           | 0.032                                                                                 |
| PST-LM                        | 0.082                                                                                 |
| BEAM ANGLE (DEGREES)          | 105                                                                                   |