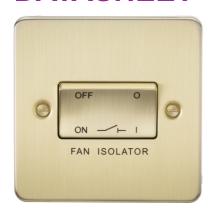

## **FP1100BB**

10AX Fan Isolator Switch - Brushed Brass

www.mlaccessories.co.uk

| MLA PART CODE                            | FP1100BB                                          |
|------------------------------------------|---------------------------------------------------|
| DESCRIPTION                              | 10AX Fan Isolator Switch - Brushed Brass          |
| NET WEIGHT (KG)                          | 0.09                                              |
| FINISH                                   | Brushed Brass                                     |
| DIMENSIONS (MM)                          | Height - 87.5<br>Width - 87.5<br>Projection - 2.5 |
| MINIMUM MOUNTING BOX DEPTH               | 16mm                                              |
| CONSTRUCTION                             | Construction - Premium grade steel                |
| IP RATING                                | IP20                                              |
| INPUT VOLTAGE                            | 230V 50Hz                                         |
| SWITCH FUNCTION                          | Fan Isolator                                      |
| EARTH TERMINAL                           | Yes                                               |
| LOAD/MAX. LOAD                           | 10AX                                              |
| TERMINAL CAPACITY                        | 2 x 1.0mm² or 2 x 1.5mm²                          |
| ADDITIONAL FEATURES                      | Triple Pole                                       |
| WARRANTY                                 | 25year(s)                                         |
| MANUFACTURED IN ACCORDANCE WITH          | BS EN 60669-1, BS EN 60669-2-4                    |
| ORIGIN OF MANUFACTURE                    | China                                             |
| DECLARATION OF CONFORMITY (HELD ON FILE) | Yes                                               |
| EAN                                      | 5055832916826                                     |