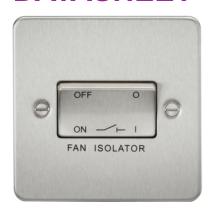

## **FP1100BC**

10AX Fan Isolator Switch - Brushed Chrome

www.mlaccessories.co.uk

| MLA PART CODE                            | FP1100BC                                          |
|------------------------------------------|---------------------------------------------------|
| DESCRIPTION                              | 10AX Fan Isolator Switch - Brushed Chrome         |
| NET WEIGHT (KG)                          | 0.09                                              |
| FINISH                                   | Brushed Chrome                                    |
| DIMENSIONS (MM)                          | Height - 87.5<br>Width - 87.5<br>Projection - 2.5 |
| MINIMUM MOUNTING BOX DEPTH               | 16mm                                              |
| CONSTRUCTION                             | Construction - Premium grade steel                |
| IP RATING                                | IP20                                              |
| INPUT VOLTAGE                            | 230V 50Hz                                         |
| SWITCH FUNCTION                          | Fan Isolator                                      |
| EARTH TERMINAL                           | Yes                                               |
| LOAD/MAX. LOAD                           | 10AX                                              |
| TERMINAL CAPACITY                        | 2 x 1.0mm² or 2 x 1.5mm²                          |
| ADDITIONAL FEATURES                      | Triple Pole                                       |
| WARRANTY                                 | 25year(s)                                         |
| MANUFACTURED IN ACCORDANCE WITH          | BS EN 60669-1, BS EN 60669-2-4                    |
| ORIGIN OF MANUFACTURE                    | China                                             |
| DECLARATION OF CONFORMITY (HELD ON FILE) | Yes                                               |
| EAN                                      | 5055832916840                                     |