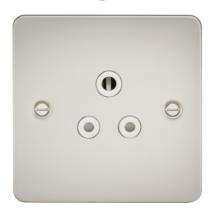

## **FP5APLW**

**5A Unswitched Socket - Pearl with White Insert** 

www.mlaccessories.co.uk

| MLA PART CODE                            | FP5APLW                                           |
|------------------------------------------|---------------------------------------------------|
| DESCRIPTION                              | 5A Unswitched Socket - Pearl with White Insert    |
|                                          |                                                   |
| NET WEIGHT (KG)                          | 0.08                                              |
| FINISH                                   | Pearl                                             |
| INSERT COLOUR                            | White                                             |
| DIMENSIONS (MM)                          | Height - 87.5<br>Width - 87.5<br>Projection - 2.5 |
| MINIMUM MOUNTING BOX DEPTH               | 25mm                                              |
| CONSTRUCTION                             | Construction - Premium grade steel                |
| IP RATING                                | IP20                                              |
| INPUT VOLTAGE                            | 230V 50Hz                                         |
| EARTH TERMINAL                           | Yes                                               |
| LOAD/MAX. LOAD                           | 5A                                                |
| TERMINAL CAPACITY                        | 2 x 1.0mm² or 2 x 1.5mm²                          |
| WARRANTY                                 | 25year(s)                                         |
| MANUFACTURED IN ACCORDANCE WITH          | BS 546                                            |
| ORIGIN OF MANUFACTURE                    | China                                             |
| DECLARATION OF CONFORMITY (HELD ON FILE) | Yes                                               |
| EAN                                      | 5055832926207                                     |