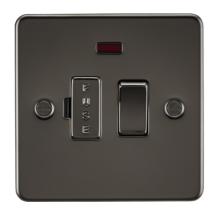

## FP6300NGM

13A Switched Fused Spur Unit with Neon - Gunmetal

www.mlaccessories.co.uk

| MLA PART CODE                            | FP6300NGM                                         |
|------------------------------------------|---------------------------------------------------|
| DESCRIPTION                              | 13A Switched Fused Spur Unit with Neon - Gunmetal |
| FINISH                                   | Gunmetal                                          |
| DIMENSIONS (MM)                          | Height - 87.5<br>Width - 87.5<br>Projection - 2.5 |
| MINIMUM MOUNTING BOX DEPTH               | 25mm                                              |
| CONSTRUCTION                             | Construction - Premium grade steel                |
| IP RATING                                | IP20                                              |
| INPUT VOLTAGE                            | 230V 50Hz                                         |
| SWITCH TYPE                              | Double Pole                                       |
| EARTH TERMINAL                           | Yes                                               |
| NEON INDICATOR                           | Yes                                               |
| LOAD/MAX. LOAD                           | 13A                                               |
| TERMINAL CAPACITY                        | 3 x 2.5mm² or 2 x 4.0mm²                          |
| WARRANTY                                 | 25year(s)                                         |
| MANUFACTURED IN ACCORDANCE WITH          | BS 1363-4                                         |
| ORIGIN OF MANUFACTURE                    | China                                             |
| DECLARATION OF CONFORMITY (HELD ON FILE) | Yes                                               |
| EAN                                      | 5055832918110                                     |