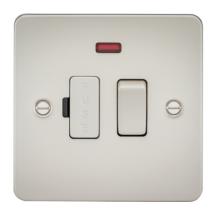

## FP6300NPL

13A Switched Fused Spur Unit with Neon - Pearl

www.mlaccessories.co.uk

| MLA PART CODE                            | FP6300NPL                                         |
|------------------------------------------|---------------------------------------------------|
| DESCRIPTION                              | 13A Switched Fused Spur Unit with Neon - Pearl    |
| FINISH                                   | Pearl                                             |
| DIMENSIONS (MM)                          | Height - 87.5<br>Width - 87.5<br>Projection - 2.5 |
| MINIMUM MOUNTING BOX DEPTH               | 25mm                                              |
| CONSTRUCTION                             | Construction - Premium grade steel                |
| IP RATING                                | IP20                                              |
| INPUT VOLTAGE                            | 230V 50Hz                                         |
| SWITCH TYPE                              | Double Pole                                       |
| EARTH TERMINAL                           | Yes                                               |
| NEON INDICATOR                           | Yes                                               |
| LOAD/MAX. LOAD                           | 13A                                               |
| TERMINAL CAPACITY                        | 3 x 2.5mm² or 2 x 4.0mm²                          |
| WARRANTY                                 | 25year(s)                                         |
| MANUFACTURED IN ACCORDANCE WITH          | BS 1363-4                                         |
| ORIGIN OF MANUFACTURE                    | China                                             |
| DECLARATION OF CONFORMITY (HELD ON FILE) | Yes                                               |
| EAN                                      | 5055832918141                                     |