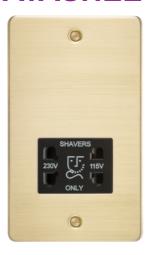

## **FP8900BB**

115/230V Dual Voltage Shaver Socket - Brushed Brass with Black Insert

www.mlaccessories.co.uk

| MLA PART CODE                            | FP8900BB                                                              |
|------------------------------------------|-----------------------------------------------------------------------|
| DESCRIPTION                              | 115/230V Dual Voltage Shaver Socket - Brushed Brass with Black Insert |
| NET WEIGHT (KG)                          | 0.63                                                                  |
| FINISH                                   | Brushed Brass                                                         |
| INSERT COLOUR                            | Black                                                                 |
| DIMENSIONS (MM)                          | Height - 147.5<br>Width - 87.5<br>Projection - 2.5                    |
| MINIMUM MOUNTING BOX DEPTH               | 47mm                                                                  |
| CONSTRUCTION                             | Construction - Premium grade steel                                    |
| IP RATING                                | IP41                                                                  |
| INPUT VOLTAGE                            | 230V 50Hz                                                             |
| SECONDARY VOLTAGE                        | 115/230V                                                              |
| EARTH TERMINAL                           | Yes                                                                   |
| LOAD/MAX. LOAD                           | 20VA                                                                  |
| TERMINAL CAPACITY                        | 2 x 2.5mm² or 1 x 4.0mm²                                              |
| WARRANTY                                 | 25year(s)                                                             |
| MANUFACTURED IN ACCORDANCE WITH          | BS EN 61558-2-5                                                       |
| ORIGIN OF MANUFACTURE                    | China                                                                 |
| DECLARATION OF CONFORMITY (HELD ON FILE) | Yes                                                                   |
| EAN                                      | 5055832918967                                                         |