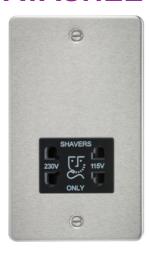

## **FP8900BC**

115/230V Dual Voltage Shaver Socket - Brushed Chrome with Black Insert

www.mlaccessories.co.uk

| MLA PART CODE                            | FP8900BC                                                               |
|------------------------------------------|------------------------------------------------------------------------|
| DESCRIPTION                              | 115/230V Dual Voltage Shaver Socket - Brushed Chrome with Black Insert |
| NET WEIGHT (KG)                          | 0.63                                                                   |
| FINISH                                   | Brushed Chrome                                                         |
| INSERT COLOUR                            | Black                                                                  |
| DIMENSIONS (MM)                          | Height - 147.5<br>Width - 87.5<br>Projection - 2.5                     |
| MINIMUM MOUNTING BOX DEPTH               | 47mm                                                                   |
| CONSTRUCTION                             | Construction - Premium grade steel                                     |
| IP RATING                                | IP41                                                                   |
| INPUT VOLTAGE                            | 230V 50Hz                                                              |
| SECONDARY VOLTAGE                        | 115/230V                                                               |
| EARTH TERMINAL                           | Yes                                                                    |
| LOAD/MAX. LOAD                           | 20VA                                                                   |
| TERMINAL CAPACITY                        | 2 x 2.5mm² or 1 x 4.0mm²                                               |
| WARRANTY                                 | 25year(s)                                                              |
| MANUFACTURED IN ACCORDANCE WITH          | BS EN 61558-2-5                                                        |
| ORIGIN OF MANUFACTURE                    | China                                                                  |
| DECLARATION OF CONFORMITY (HELD ON FILE) | Yes                                                                    |
| EAN                                      | 5055832918981                                                          |