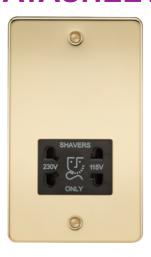

## **FP8900PB**

115/230V Dual Voltage Shaver Socket - Polished Brass with Black Insert

www.mlaccessories.co.uk

| MLA PART CODE                            | FP8900PB                                                               |
|------------------------------------------|------------------------------------------------------------------------|
| DESCRIPTION                              | 115/230V Dual Voltage Shaver Socket - Polished Brass with Black Insert |
| NET WEIGHT (KG)                          | 0.63                                                                   |
| FINISH                                   | Polished Brass                                                         |
| INSERT COLOUR                            | Black                                                                  |
| DIMENSIONS (MM)                          | Height - 147.5<br>Width - 87.5<br>Projection - 2.5                     |
| MINIMUM MOUNTING BOX DEPTH               | 47mm                                                                   |
| CONSTRUCTION                             | Construction - Premium grade steel                                     |
| IP RATING                                | IP41                                                                   |
| INPUT VOLTAGE                            | 230V 50Hz                                                              |
| SECONDARY VOLTAGE                        | 115/230V                                                               |
| EARTH TERMINAL                           | Yes                                                                    |
| LOAD/MAX. LOAD                           | 20VA                                                                   |
| TERMINAL CAPACITY                        | 2 x 2.5mm² or 1 x 4.0mm²                                               |
| WARRANTY                                 | 25year(s)                                                              |
| MANUFACTURED IN ACCORDANCE WITH          | BS EN 61558-2-5                                                        |
| ORIGIN OF MANUFACTURE                    | China                                                                  |
| DECLARATION OF CONFORMITY (HELD ON FILE) | Yes                                                                    |
| EAN                                      | 5055832919025                                                          |