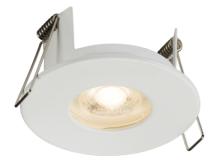

## **FRNIPMW**

FireNova IP65 Fixed GU10 Fire-rated Open-back Downlight - Matt White

www.mlaccessories.co.uk

| MLA PART CODE                            | FRNIPMW                                                                                         |
|------------------------------------------|-------------------------------------------------------------------------------------------------|
| DESCRIPTION                              | FireNova IP65 Fixed GU10 Fire-rated Open-back Downlight -<br>Matt White                         |
| NET WEIGHT (KG)                          | 0.13                                                                                            |
| FINISH                                   | Matt White                                                                                      |
| DIMENSIONS (MM)                          | Diameter - 85<br>Height - 42.5<br>Projection - 3<br>Overall Height - 70.5<br>Minimum Void - 120 |
| CUT-OUT (MM)                             | Cut-out Diameter - 72                                                                           |
| CONSTRUCTION                             | Construction - Pressed steel                                                                    |
| CLASS                                    | II                                                                                              |
| IP RATING                                | IP65 (IP20 from above)                                                                          |
| MAX. WATTAGE (W)                         | 50                                                                                              |
| LAMP BASE                                | GU10                                                                                            |
| LAMP INCLUDED                            | No                                                                                              |
| LED COMPATIBLE                           | Yes                                                                                             |
| DIMMABLE                                 | Lamp dependent                                                                                  |
| FIRE-RATED                               | Tested to 30/60/90 minutes                                                                      |
| I-JOIST RATED                            | 30 minutes                                                                                      |
| WEB-JOIST RATED                          | 30 minutes                                                                                      |
| IC RATED                                 | With IC cage only                                                                               |
| ACOUSTIC RATED                           | No                                                                                              |
| INPUT VOLTAGE                            | 230V 50Hz                                                                                       |
| WARRANTY                                 | 5year(s)                                                                                        |
| MANUFACTURED IN ACCORDANCE WITH          | BS 476-21:1987, BS 476-20:1987                                                                  |
| ORIGIN OF MANUFACTURE                    | China                                                                                           |
| DECLARATION OF CONFORMITY (HELD ON FILE) | Yes                                                                                             |
| EAN                                      | 5056270844238                                                                                   |
| Date Created: 19/11/2024 12:20           |                                                                                                 |