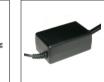

Junction unit

in-line driver

**IP67** Protection

Includes In-line driver and junction unit

Complete with 5m of flex on each light and 3m of flex from driver

Ideal for bathroom, kitchen, decking, step and plinth lighting

#### INSTALLATION

Please follow installation guide. Complete with IP44 junction unit and IP67 in-line driver.