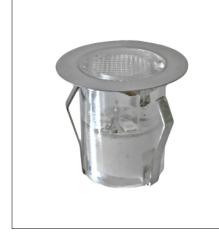

#### Exterior Lighting

PRODUCT CODE

LED-MIDI-KIT-RGB

## PRODUCT DESCRIPTION

Contemporary and versatile 10 light LED kit with plug and play simplicity. RGB colour changing kits incorporate sequential switching technology to enable 7 single colour settings. Suitable for diverse domestic, retail and commercial applications.

#### PRODUCT FEATURES

Easy to install complete 10 light LED kit

Plug and Play simplicity

Choice of 3 sizes: MINI | MIDI | MAXI

Polished chrome finish

Prismatic lens

RGB colour changing or single colour options - sequential switching technology

**IP67** Protection

Includes In-line driver and junction unit

Complete with 5m of flex on each light and 3m of flex from driver

Ideal for bathroom, kitchen, decking, step and plinth lighting

### PRODUCT DATA

ver

| Model         | LED-MIDI-KIT-RGB                                                        |
|---------------|-------------------------------------------------------------------------|
| LED Brand     | EPISTAR                                                                 |
| Power         | 3W per kit                                                              |
| Luminous Flux | 200Lm                                                                   |
| Protection    | IP67                                                                    |
| Colour        | Auto colour change   White   Blue   Green   Red   Purple   Amber   Pink |
| Input         | 5V                                                                      |
| Material      | Stainless steel housing                                                 |
| Lens          | Prismatic PC                                                            |
| Bezel         | Polished chrome                                                         |
| Beam Angle    | 120°                                                                    |
| Life          | >30,000 hours                                                           |
| Dimensions    | Dia 30mm   H 27mm                                                       |
| Cut out       | 22mm                                                                    |
| Cable         | 5m on each light   3m from driver                                       |
| Approvals     | CE   ROHS                                                               |
|               |                                                                         |