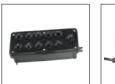

Junction unit

in-line driver

**IP67** Protection

Includes In-line driver and junction unit

Complete with 5m of flex on each light and 3m of flex from driver

Ideal for bathroom, kitchen, decking, step and plinth lighting

#### INSTALLATION

Please follow installation guide. Complete with IP44 junction unit and IP67 in-line driver.