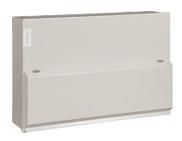

## VML108SPDRK

## Design 10 Consumer Unit 8 Way 100A Sw Disconnector Incomer Round KO + T2 SPD

## **Technical characteristics**

| Architecture Fixing mode    | surface-mounting      |
|-----------------------------|-----------------------|
|                             | Julius                |
| Main electrical features    |                       |
| Frequency                   | 50                    |
| Dimensions                  |                       |
| Depth of installed product  | 100 mm                |
| Height of installed product | 98.2 mm               |
| Width of installed product  | 297 mm                |
| Cover, door                 |                       |
| Type of door closing        | non keylock           |
| Interlockable               | No                    |
| Materials                   |                       |
| Colour                      | pure white            |
| Colour                      | white                 |
| RAL colour                  | RAL 9010 - Pure white |
| Material                    | Steel                 |
| Equipment                   |                       |
| Number of rows              | 1                     |
| Can be accessorized         | Yes                   |
| Standards                   |                       |
| European directive WEEE     | concerned             |
| Safety                      |                       |