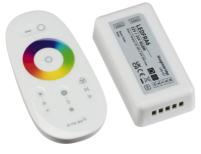

## **LEDFRA6**

12V / 24V RF Touch Controller and Remote - RGBW

www.mlaccessories.co.uk

| MLA PART CODE                            | LEDFRA6                                         |
|------------------------------------------|-------------------------------------------------|
| DESCRIPTION                              | 12V / 24V RF Touch Controller and Remote - RGBW |
| NET WEIGHT (KG)                          | 0.12                                            |
| FINISH                                   | White                                           |
| DIMENSIONS (MM)                          | Length - 85<br>Height - 23<br>Width - 45        |
| CONSTRUCTION                             | Construction - Polycarbonate                    |
| CLASS                                    | III                                             |
| IP RATING                                | IP20                                            |
| INPUT VOLTAGE                            | 12/24V                                          |
| SECONDARY VOLTAGE                        | 12/24V                                          |
| LOAD/MAX. LOAD                           | 288W / 576W                                     |
| BUILT-IN TECHNOLOGY                      | Remote Controlled                               |
| WIRELESS RANGE                           | 30                                              |
| BATTERY INCLUDED                         | No                                              |
| BATTERY REQUIRED                         | 2 x AAA                                         |
| STANDBY POWER                            | 0.01W                                           |
| WARRANTY                                 | 1year(s)                                        |
| ORIGIN OF MANUFACTURE                    | China                                           |
| DECLARATION OF CONFORMITY (HELD ON FILE) | Yes                                             |
| EAN                                      | 5056270871579                                   |
| Date Created: 08/01/2024 19:41           |                                                 |