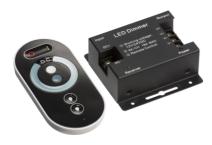

## LEDFRA7

12V / 24V RF Controller and Touch Remote - Dimmer Single Colour

www.mlaccessories.co.uk

| MLA PART CODE                            | LEDFRA7                                                         |
|------------------------------------------|-----------------------------------------------------------------|
| DESCRIPTION                              | 12V / 24V RF Controller and Touch Remote - Dimmer Single Colour |
| NET WEIGHT (KG)                          | 0.23                                                            |
| FINISH                                   | Black                                                           |
| DIMENSIONS (MM)                          | Length - 81<br>Height - 32<br>Width - 84                        |
| CONSTRUCTION                             | Construction - Pressed steel Construction 2 - & polycarbonate   |
| CLASS                                    | III                                                             |
| IP RATING                                | IP20                                                            |
| INPUT VOLTAGE                            | 12/24V                                                          |
| SECONDARY VOLTAGE                        | 12/24V                                                          |
| LOAD/MAX. LOAD                           | 216W / 432W                                                     |
| BUILT-IN TECHNOLOGY                      | Remote Controlled                                               |
| WIRELESS RANGE                           | 20                                                              |
| BATTERY INCLUDED                         | No                                                              |
| BATTERY REQUIRED                         | 3 x AAA                                                         |
| STANDBY POWER                            | 0.05W                                                           |
| WARRANTY                                 | 1year(s)                                                        |
| ORIGIN OF MANUFACTURE                    | China                                                           |
| DECLARATION OF CONFORMITY (HELD ON FILE) | Yes                                                             |
| EAN                                      | 5056270871586                                                   |
| D 1 0 1 1 00/04/0004 40 44               |                                                                 |