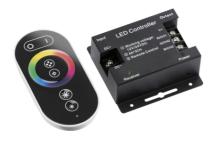

## LEDFRA9

12V / 24V RF Controller and Touch Remote - RGB

www.mlaccessories.co.uk

| MLA PART CODE                            | LEDFRA9                                                       |
|------------------------------------------|---------------------------------------------------------------|
| DESCRIPTION                              | 12V / 24V RF Controller and Touch Remote - RGB                |
| NET WEIGHT (KG)                          | 0.23                                                          |
| FINISH                                   | Black                                                         |
| DIMENSIONS (MM)                          | Length - 81<br>Height - 32<br>Width - 84                      |
| CONSTRUCTION                             | Construction - Pressed steel Construction 2 - & polycarbonate |
| CLASS                                    | III                                                           |
| IP RATING                                | IP20                                                          |
| INPUT VOLTAGE                            | 12/24V                                                        |
| SECONDARY VOLTAGE                        | 12/24V                                                        |
| LOAD/MAX. LOAD                           | 216W/432W                                                     |
| WIRELESS RANGE                           | 20                                                            |
| BATTERY INCLUDED                         | No                                                            |
| BATTERY REQUIRED                         | 3 x AAA                                                       |
| STANDBY POWER                            | 0.05W                                                         |
| WARRANTY                                 | 1year(s)                                                      |
| ORIGIN OF MANUFACTURE                    | China                                                         |
| DECLARATION OF CONFORMITY (HELD ON FILE) | Yes                                                           |
| EAN                                      | 5056270871609                                                 |