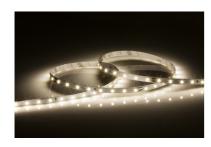

## LFC24CW3M

24V IP20 LED Flex Cool White 4000K (3 metres)

www.mlaccessories.co.uk

| MLA PART CODE                            | LFC24CW3M                                      |
|------------------------------------------|------------------------------------------------|
| DESCRIPTION                              | 24V IP20 LED Flex Cool White 4000K (3 metres)  |
| NET WEIGHT (KG)                          | 0.0432                                         |
| DIMENSIONS (MM)                          | Length - 3000<br>Width - 8<br>Projection - 1.2 |
| CLASS                                    | III                                            |
| IP RATING                                | IP20                                           |
| WATTAGE (W)                              | 4.8                                            |
| LAMP TECHNOLOGY                          | LED                                            |
| LAMP INCLUDED                            | Yes                                            |
| LUMENS (LM)                              | 525                                            |
| LUMEN TOLERANCE                          | 5%                                             |
| EFFICACY (LM/W)                          | 112.6                                          |
| CIRCUIT WATTAGE (W)                      | 4.6                                            |
| ССТ                                      | 4000K                                          |
| LIGHT COLOUR                             | Cool White                                     |
| CRI                                      | >80                                            |
| SDCM                                     | <6                                             |
| BEAM ANGLE (DEGREES)                     | 120                                            |
| LIFE SPAN (HRS)                          | 35,000                                         |
| L70B50 LIFESPAN (HRS)                    | 54000                                          |
| DIMMABLE                                 | Driver dependent                               |
| OPERATING TEMPERATURE                    | -20~45°C                                       |
| INPUT VOLTAGE                            | 24V DC                                         |
| WARRANTY                                 | 3year(s)                                       |
| ORIGIN OF MANUFACTURE                    | China                                          |
| DECLARATION OF CONFORMITY (HELD ON FILE) | Yes                                            |
| EAN                                      | 5056270833386                                  |