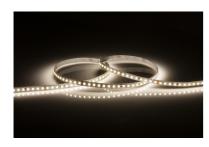

## LFC24HLCW1M

24V IP20 LED Flex High Lumen 4000K (1 metre)

www.mlaccessories.co.uk

| MLA PART CODE                            | LFC24HLCW1M                                    |
|------------------------------------------|------------------------------------------------|
| DESCRIPTION                              | 24V IP20 LED Flex High Lumen 4000K (1 metre)   |
| NET WEIGHT (KG)                          | 0.0127                                         |
| DIMENSIONS (MM)                          | Length - 1000<br>Width - 8<br>Projection - 1.2 |
| CLASS                                    | III                                            |
| IP RATING                                | IP20                                           |
| WATTAGE (W)                              | 9.6                                            |
| LAMP TECHNOLOGY                          | LED                                            |
| LAMP INCLUDED                            | Yes                                            |
| LUMENS (LM)                              | 1300                                           |
| LUMEN TOLERANCE                          | 5%                                             |
| EFFICACY (LM/W)                          | 148.6                                          |
| CIRCUIT WATTAGE (W)                      | 8.7                                            |
| ССТ                                      | 4000K                                          |
| LIGHT COLOUR                             | Cool White                                     |
| CRI                                      | >80                                            |
| SDCM                                     | <6                                             |
| BEAM ANGLE (DEGREES)                     | 120                                            |
| LIFE SPAN (HRS)                          | 35,000                                         |
| L70B50 LIFESPAN (HRS)                    | 54000                                          |
| DIMMABLE                                 | Driver dependent                               |
| OPERATING TEMPERATURE                    | -20~45°C                                       |
| INPUT VOLTAGE                            | 24V DC                                         |
| WARRANTY                                 | 3year(s)                                       |
| ORIGIN OF MANUFACTURE                    | China                                          |
| DECLARATION OF CONFORMITY (HELD ON FILE) | Yes                                            |
| EAN                                      | 5056270839289                                  |