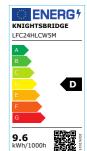

## LFC24HLCW5M

24V IP20 LED Flex High Lumen 4000K (5 metres)

www.mlaccessories.co.uk

| MLA PART CODE                            | LFC24HLCW5M                                    |
|------------------------------------------|------------------------------------------------|
| DESCRIPTION                              | 24V IP20 LED Flex High Lumen 4000K (5 metres)  |
| NET WEIGHT (KG)                          | 0.0635                                         |
| DIMENSIONS (MM)                          | Length - 5000<br>Width - 8<br>Projection - 1.2 |
| CLASS                                    | III                                            |
| IP RATING                                | IP20                                           |
| WATTAGE (W)                              | 9.6                                            |
| LAMP TECHNOLOGY                          | LED                                            |
| LAMP INCLUDED                            | Yes                                            |
| LUMENS (LM)                              | 1300                                           |
| LUMEN TOLERANCE                          | 5%                                             |
| EFFICACY (LM/W)                          | 148.6                                          |
| CIRCUIT WATTAGE (W)                      | 8.7                                            |
| ССТ                                      | 4000K                                          |
| LIGHT COLOUR                             | Cool White                                     |
| CRI                                      | >80                                            |
| SDCM                                     | <6                                             |
| BEAM ANGLE (DEGREES)                     | 120                                            |
| LIFE SPAN (HRS)                          | 35,000                                         |
| L70B50 LIFESPAN (HRS)                    | 54000                                          |
| DIMMABLE                                 | Driver dependent                               |
| OPERATING TEMPERATURE                    | -20~45°C                                       |
| INPUT VOLTAGE                            | 24V DC                                         |
| WARRANTY                                 | 3year(s)                                       |
| ORIGIN OF MANUFACTURE                    | China                                          |
| DECLARATION OF CONFORMITY (HELD ON FILE) | Yes                                            |
| EAN                                      | 5056270839326                                  |