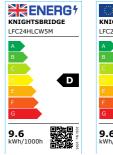

## LFC24HLCW5M

24V IP20 LED Flex High Lumen 4000K (5 metres)

www.mlaccessories.co.uk

| MLA PART CODE                            | LFC24HLCW5M                                    |
|------------------------------------------|------------------------------------------------|
| DESCRIPTION                              | 24V IP20 LED Flex High Lumen 4000K (5 metres)  |
| NET WEIGHT (KG)                          | 0.0635                                         |
| DIMENSIONS (MM)                          | Length - 5000<br>Width - 8<br>Projection - 1.2 |
| CLASS                                    | III                                            |
| IP RATING                                | IP20                                           |
| WATTAGE (W)                              | 9.6                                            |
| LAMP TECHNOLOGY                          | LED                                            |
| LAMP INCLUDED                            | Yes                                            |
| LUMENS (LM)                              | 1300                                           |
| LUMEN TOLERANCE                          | 5%                                             |
| EFFICACY (LM/W)                          | 148.6                                          |
| CIRCUIT WATTAGE (W)                      | 8.7                                            |
| ССТ                                      | 4000K                                          |
| LIGHT COLOUR                             | Cool White                                     |
| CRI                                      | >80                                            |
| SDCM                                     | <6                                             |
| BEAM ANGLE (DEGREES)                     | 120                                            |
| LIFE SPAN (HRS)                          | 35,000                                         |
| L70B50 LIFESPAN (HRS)                    | 54000                                          |
| DIMMABLE                                 | Driver dependent                               |
| OPERATING TEMPERATURE                    | -20~45°C                                       |
| INPUT VOLTAGE                            | 24V DC                                         |
| WARRANTY                                 | 3year(s)                                       |
| ORIGIN OF MANUFACTURE                    | China                                          |
| DECLARATION OF CONFORMITY (HELD ON FILE) | Yes                                            |
| EAN                                      | 5056270839326                                  |