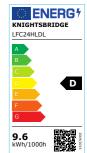

## LFC24HLDL

24V IP20 LED Flex High Lumen 6000K (30 metres)

www.mlaccessories.co.uk

| MLA PART CODE                            | LFC24HLDL                                       |
|------------------------------------------|-------------------------------------------------|
| DESCRIPTION                              | 24V IP20 LED Flex High Lumen 6000K (30 metres)  |
| NET WEIGHT (KG)                          | 0.38                                            |
| DIMENSIONS (MM)                          | Length - 30000<br>Width - 8<br>Projection - 1.2 |
| CLASS                                    | III                                             |
| IP RATING                                | IP20                                            |
| WATTAGE (W)                              | 9.6                                             |
| LAMP TECHNOLOGY                          | LED                                             |
| LAMP INCLUDED                            | Yes                                             |
| LUMENS (LM)                              | 1250                                            |
| LUMEN TOLERANCE                          | 5%                                              |
| EFFICACY (LM/W)                          | 151.5                                           |
| CIRCUIT WATTAGE (W)                      | 8.2                                             |
| ССТ                                      | 6000K                                           |
| LIGHT COLOUR                             | Daylight                                        |
| CRI                                      | >80                                             |
| SDCM                                     | <6                                              |
| BEAM ANGLE (DEGREES)                     | 120                                             |
| LIFE SPAN (HRS)                          | 35,000                                          |
| L70B50 LIFESPAN (HRS)                    | 54000                                           |
| DIMMABLE                                 | Driver dependent                                |
| OPERATING TEMPERATURE                    | -20~45°C                                        |
| INPUT VOLTAGE                            | 24V DC                                          |
| WARRANTY                                 | 3year(s)                                        |
| ORIGIN OF MANUFACTURE                    | China                                           |
| DECLARATION OF CONFORMITY (HELD ON FILE) | Yes                                             |
| EAN                                      | 5056270822342                                   |