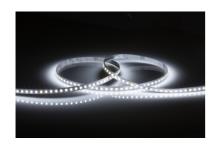

## LFC24HLDL

24V IP20 LED Flex High Lumen 6000K (30 metres)

www.mlaccessories.co.uk

| MLA PART CODE                            | LFC24HLDL                                       |
|------------------------------------------|-------------------------------------------------|
| DESCRIPTION                              | 24V IP20 LED Flex High Lumen 6000K (30 metres)  |
| NET WEIGHT (KG)                          | 0.38                                            |
| DIMENSIONS (MM)                          | Length - 30000<br>Width - 8<br>Projection - 1.2 |
| CLASS                                    | III                                             |
| IP RATING                                | IP20                                            |
| WATTAGE (W)                              | 9.6                                             |
| LAMP TECHNOLOGY                          | LED                                             |
| LAMP INCLUDED                            | Yes                                             |
| LUMENS (LM)                              | 1250                                            |
| LUMEN TOLERANCE                          | 5%                                              |
| EFFICACY (LM/W)                          | 151.5                                           |
| CIRCUIT WATTAGE (W)                      | 8.2                                             |
| ССТ                                      | 6000K                                           |
| LIGHT COLOUR                             | Daylight                                        |
| CRI                                      | >80                                             |
| SDCM                                     | <6                                              |
| BEAM ANGLE (DEGREES)                     | 120                                             |
| LIFE SPAN (HRS)                          | 35,000                                          |
| L70B50 LIFESPAN (HRS)                    | 54000                                           |
| DIMMABLE                                 | Driver dependent                                |
| OPERATING TEMPERATURE                    | -20~45°C                                        |
| INPUT VOLTAGE                            | 24V DC                                          |
| WARRANTY                                 | 3year(s)                                        |
| ORIGIN OF MANUFACTURE                    | China                                           |
| DECLARATION OF CONFORMITY (HELD ON FILE) | Yes                                             |
| EAN                                      | 5056270822342                                   |