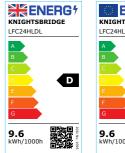

## LFC24HLDL

24V IP20 LED Flex High Lumen 6000K (30 metres)

www.mlaccessories.co.uk

| MLA PART CODE                            | LFC24HLDL                                       |
|------------------------------------------|-------------------------------------------------|
| DESCRIPTION                              | 24V IP20 LED Flex High Lumen 6000K (30 metres)  |
| NET WEIGHT (KG)                          | 0.38                                            |
| DIMENSIONS (MM)                          | Length - 30000<br>Width - 8<br>Projection - 1.2 |
| CLASS                                    | III                                             |
| IP RATING                                | IP20                                            |
| WATTAGE (W)                              | 9.6                                             |
| LAMP TECHNOLOGY                          | LED                                             |
| LAMP INCLUDED                            | Yes                                             |
| LUMENS (LM)                              | 1250                                            |
| LUMEN TOLERANCE                          | 5%                                              |
| EFFICACY (LM/W)                          | 151.5                                           |
| CIRCUIT WATTAGE (W)                      | 8.2                                             |
| ССТ                                      | 6000K                                           |
| LIGHT COLOUR                             | Daylight                                        |
| CRI                                      | >80                                             |
| SDCM                                     | <6                                              |
| BEAM ANGLE (DEGREES)                     | 120                                             |
| LIFE SPAN (HRS)                          | 35,000                                          |
| L70B50 LIFESPAN (HRS)                    | 54000                                           |
| DIMMABLE                                 | Driver dependent                                |
| OPERATING TEMPERATURE                    | -20~45°C                                        |
| INPUT VOLTAGE                            | 24V DC                                          |
| WARRANTY                                 | 3year(s)                                        |
| ORIGIN OF MANUFACTURE                    | China                                           |
| DECLARATION OF CONFORMITY (HELD ON FILE) | Yes                                             |
| EAN                                      | 5056270822342                                   |