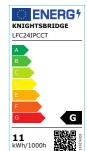

## LFC24IPCCT

24V IP67 LED Flex Adjustable CCT (30 metres)

www.mlaccessories.co.uk

| MLA PART CODE                            | LFC24IPCCT                                     |
|------------------------------------------|------------------------------------------------|
| DESCRIPTION                              | 24V IP67 LED Flex Adjustable CCT (30 metres)   |
| NET WEIGHT (KG)                          | 1.67                                           |
| DIMENSIONS (MM)                          | Length - 30000<br>Width - 12<br>Projection - 7 |
| CLASS                                    | III                                            |
| IP RATING                                | IP67                                           |
| WATTAGE (W)                              | 11                                             |
| LAMP TECHNOLOGY                          | LED                                            |
| LAMP INCLUDED                            | Yes                                            |
| LUMENS (LM)                              | 455                                            |
| LUMEN TOLERANCE                          | 5%                                             |
| EFFICACY (LM/W)                          | 88.2                                           |
| CIRCUIT WATTAGE (W)                      | 5.1                                            |
| ССТ                                      | 2700/4000/6000K                                |
| LIGHT COLOUR                             | ССТ                                            |
| CRI                                      | >90                                            |
| SDCM                                     | <6                                             |
| BEAM ANGLE (DEGREES)                     | 120                                            |
| LIFE SPAN (HRS)                          | 35,000                                         |
| L70B50 LIFESPAN (HRS)                    | 36000                                          |
| DIMMABLE                                 | Driver dependent                               |
| OPERATING TEMPERATURE                    | -20~45°C                                       |
| INPUT VOLTAGE                            | 24V DC                                         |
| WARRANTY                                 | 3year(s)                                       |
| ORIGIN OF MANUFACTURE                    | China                                          |
| DECLARATION OF CONFORMITY (HELD ON FILE) | Yes                                            |
| EAN                                      | 5056270822717                                  |