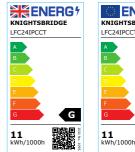

## LFC24IPCCT

24V IP67 LED Flex Adjustable CCT (30 metres)

www.mlaccessories.co.uk

| MLA PART CODE                            | LFC24IPCCT                                     |
|------------------------------------------|------------------------------------------------|
| DESCRIPTION                              | 24V IP67 LED Flex Adjustable CCT (30 metres)   |
| NET WEIGHT (KG)                          | 1.67                                           |
| DIMENSIONS (MM)                          | Length - 30000<br>Width - 12<br>Projection - 7 |
| CLASS                                    | III                                            |
| IP RATING                                | IP67                                           |
| WATTAGE (W)                              | 11                                             |
| LAMP TECHNOLOGY                          | LED                                            |
| LAMP INCLUDED                            | Yes                                            |
| LUMENS (LM)                              | 455                                            |
| LUMEN TOLERANCE                          | 5%                                             |
| EFFICACY (LM/W)                          | 88.2                                           |
| CIRCUIT WATTAGE (W)                      | 5.1                                            |
| ССТ                                      | 2700/4000/6000K                                |
| LIGHT COLOUR                             | ССТ                                            |
| CRI                                      | >90                                            |
| SDCM                                     | <6                                             |
| BEAM ANGLE (DEGREES)                     | 120                                            |
| LIFE SPAN (HRS)                          | 35,000                                         |
| L70B50 LIFESPAN (HRS)                    | 36000                                          |
| DIMMABLE                                 | Driver dependent                               |
| OPERATING TEMPERATURE                    | -20~45°C                                       |
| INPUT VOLTAGE                            | 24V DC                                         |
| WARRANTY                                 | 3year(s)                                       |
| ORIGIN OF MANUFACTURE                    | China                                          |
| DECLARATION OF CONFORMITY (HELD ON FILE) | Yes                                            |
| EAN                                      | 5056270822717                                  |