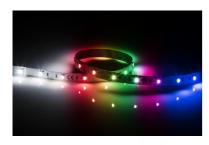

## LFC24RGBW1M

24V IP20 LED Flex RGBW (1 metre)

www.mlaccessories.co.uk

| MLA PART CODE                            | LFC24RGBW1M                                     |
|------------------------------------------|-------------------------------------------------|
| DESCRIPTION                              | 24V IP20 LED Flex RGBW (1 metre)                |
| NET WEIGHT (KG)                          | 0.0584                                          |
| DIMENSIONS (MM)                          | Length - 1000<br>Width - 12<br>Projection - 1.8 |
| CLASS                                    | III                                             |
| IP RATING                                | IP20                                            |
| WATTAGE (W)                              | 3                                               |
| LAMP TECHNOLOGY                          | LED                                             |
| LAMP INCLUDED                            | Yes                                             |
| LUMENS (LM)                              | 260                                             |
| LUMEN TOLERANCE                          | 5%                                              |
| EFFICACY (LM/W)                          | 87.2                                            |
| CIRCUIT WATTAGE (W)                      | 3                                               |
| ССТ                                      | 6000K                                           |
| LIGHT COLOUR                             | RGBW                                            |
| CRI                                      | >85                                             |
| SDCM                                     | <6                                              |
| BEAM ANGLE (DEGREES)                     | 120                                             |
| LIFE SPAN (HRS)                          | 35,000                                          |
| L70B50 LIFESPAN (HRS)                    | 36000                                           |
| DIMMABLE                                 | Driver dependent                                |
| OPERATING TEMPERATURE                    | -20~45°C                                        |
| INPUT VOLTAGE                            | 24V DC                                          |
| WARRANTY                                 | 3year(s)                                        |
| ORIGIN OF MANUFACTURE                    | China                                           |
| DECLARATION OF CONFORMITY (HELD ON FILE) | Yes                                             |
| EAN                                      | 5056270839524                                   |