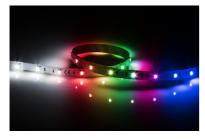

## LFC24RGBW3M

24V IP20 LED Flex RGBW (3 metres)

www.mlaccessories.co.uk

| MLA PART CODE                            | LFC24RGBW3M                                     |
|------------------------------------------|-------------------------------------------------|
| DESCRIPTION                              | 24V IP20 LED Flex RGBW (3 metres)               |
| NET WEIGHT (KG)                          | 0.175                                           |
| DIMENSIONS (MM)                          | Length - 3000<br>Width - 12<br>Projection - 1.8 |
| CLASS                                    | III                                             |
| IP RATING                                | IP20                                            |
| WATTAGE (W)                              | 3                                               |
| LAMP TECHNOLOGY                          | LED                                             |
| LAMP INCLUDED                            | Yes                                             |
| LUMENS (LM)                              | 260                                             |
| LUMEN TOLERANCE                          | 5%                                              |
| EFFICACY (LM/W)                          | 87.2                                            |
| CIRCUIT WATTAGE (W)                      | 3                                               |
| сст                                      | 6000K                                           |
| LIGHT COLOUR                             | RGBW                                            |
| CRI                                      | >85                                             |
| SDCM                                     | <6                                              |
| BEAM ANGLE (DEGREES)                     | 120                                             |
| LIFE SPAN (HRS)                          | 35,000                                          |
| L70B50 LIFESPAN (HRS)                    | 36000                                           |
| DIMMABLE                                 | Driver dependent                                |
| OPERATING TEMPERATURE                    | -20~45°C                                        |
| INPUT VOLTAGE                            | 24V DC                                          |
| WARRANTY                                 | 3year(s)                                        |
| ORIGIN OF MANUFACTURE                    | China                                           |
| DECLARATION OF CONFORMITY (HELD ON FILE) | Yes                                             |
| EAN                                      | 5056270839548                                   |