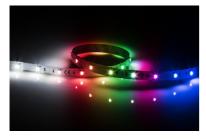

## LFC24RGBW5M

24V IP20 LED Flex RGBW (5 metres)

www.mlaccessories.co.uk

| MLA PART CODE                            | LFC24RGBW5M                                     |
|------------------------------------------|-------------------------------------------------|
| DESCRIPTION                              | 24V IP20 LED Flex RGBW (5 metres)               |
| NET WEIGHT (KG)                          | 0.292                                           |
| DIMENSIONS (MM)                          | Length - 5000<br>Width - 12<br>Projection - 1.8 |
| CLASS                                    | III                                             |
| IP RATING                                | IP20                                            |
| WATTAGE (W)                              | 3                                               |
| LAMP TECHNOLOGY                          | LED                                             |
| LAMP INCLUDED                            | Yes                                             |
| LUMENS (LM)                              | 260                                             |
| LUMEN TOLERANCE                          | 5%                                              |
| EFFICACY (LM/W)                          | 87.2                                            |
| CIRCUIT WATTAGE (W)                      | 3                                               |
| сст                                      | 6000K                                           |
| LIGHT COLOUR                             | RGBW                                            |
| CRI                                      | >85                                             |
| SDCM                                     | <6                                              |
| BEAM ANGLE (DEGREES)                     | 120                                             |
| LIFE SPAN (HRS)                          | 35,000                                          |
| L70B50 LIFESPAN (HRS)                    | 36000                                           |
| DIMMABLE                                 | Driver dependent                                |
| OPERATING TEMPERATURE                    | -20~45°C                                        |
| INPUT VOLTAGE                            | 24V DC                                          |
| WARRANTY                                 | 3year(s)                                        |
| ORIGIN OF MANUFACTURE                    | China                                           |
| DECLARATION OF CONFORMITY (HELD ON FILE) | Yes                                             |
| EAN                                      | 5056270839562                                   |