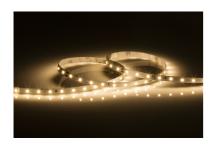

## LFC24WW3M

24V IP20 LED Flex Warm White 3000K (3 metres)

www.mlaccessories.co.uk

| MLA PART CODE                            | LFC24WW3M                                      |
|------------------------------------------|------------------------------------------------|
| DESCRIPTION                              | 24V IP20 LED Flex Warm White 3000K (3 metres)  |
| NET WEIGHT (KG)                          | 0.0432                                         |
| DIMENSIONS (MM)                          | Length - 3000<br>Width - 8<br>Projection - 1.2 |
| CLASS                                    | III                                            |
| IP RATING                                | IP20                                           |
| WATTAGE (W)                              | 4.8                                            |
| LAMP TECHNOLOGY                          | LED                                            |
| LAMP INCLUDED                            | Yes                                            |
| LUMENS (LM)                              | 500                                            |
| LUMEN TOLERANCE                          | 5%                                             |
| EFFICACY (LM/W)                          | 107.6                                          |
| CIRCUIT WATTAGE (W)                      | 4.6                                            |
| ССТ                                      | 3000K                                          |
| LIGHT COLOUR                             | Warm White                                     |
| CRI                                      | >80                                            |
| SDCM                                     | <6                                             |
| BEAM ANGLE (DEGREES)                     | 120                                            |
| LIFE SPAN (HRS)                          | 35,000                                         |
| L70B50 LIFESPAN (HRS)                    | 54000                                          |
| DIMMABLE                                 | Driver dependent                               |
| OPERATING TEMPERATURE                    | -20~45°C                                       |
| INPUT VOLTAGE                            | 24V DC                                         |
| WARRANTY                                 | 3year(s)                                       |
| ORIGIN OF MANUFACTURE                    | China                                          |
| DECLARATION OF CONFORMITY (HELD ON FILE) | Yes                                            |
| EAN                                      | 5056270833270                                  |