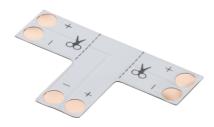

## LFCON2T

12V / 24V LED flex 3-way T-connector - Single Colour

www.mlaccessories.co.uk

| MLA PART CODE                            | LFCON2T                                              |
|------------------------------------------|------------------------------------------------------|
| DESCRIPTION                              | 12V / 24V LED flex 3-way T-connector - Single Colour |
| NET WEIGHT (KG)                          | 0.0003                                               |
| FINISH                                   | White                                                |
| DIMENSIONS (MM)                          | Length - 30<br>Height - 19<br>Projection - 0.3       |
| CONSTRUCTION                             | Construction - Copper                                |
| CLASS                                    | III                                                  |
| IP RATING                                | IP20                                                 |
| INPUT VOLTAGE                            | 12/24V                                               |
| SECONDARY VOLTAGE                        | 12/24V                                               |
| WARRANTY                                 | 1year(s)                                             |
| ORIGIN OF MANUFACTURE                    | China                                                |
| DECLARATION OF CONFORMITY (HELD ON FILE) | Yes                                                  |
| EAN                                      | 5056270829334                                        |