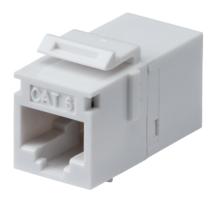

## NETRJC6 UTP CAT6 RJ45 in-line coupler

www.mlaccessories.co.uk

| MLA PART CODE                            | NETRJC6                                             |
|------------------------------------------|-----------------------------------------------------|
| DESCRIPTION                              | UTP CAT6 RJ45 in-line coupler                       |
| NET WEIGHT (KG)                          | 0.008                                               |
| FINISH                                   | White                                               |
| DIMENSIONS (MM)                          | Length - 30<br>Height - 22<br>Width - 17            |
| CONSTRUCTION                             | Construction - ABS Construction 2 - & polycarbonate |
| IP RATING                                | IP20                                                |
| ADDITIONAL FEATURES                      | UTP CAT6                                            |
| FUNCTION                                 | RJ45 Coupler                                        |
| WARRANTY                                 | 1year(s)                                            |
| ORIGIN OF MANUFACTURE                    | China                                               |
| DECLARATION OF CONFORMITY (HELD ON FILE) | Yes                                                 |
| EAN                                      | 5056270866971                                       |