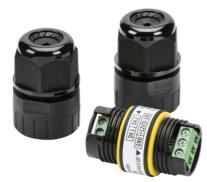

## POTHBDALI DALI Control Module for the POTHB range

www.mlaccessories.co.uk

| MLA PART CODE                            | POTHBDALI                               |
|------------------------------------------|-----------------------------------------|
| DESCRIPTION                              | DALI Control Module for the POTHB range |
| NET WEIGHT (KG)                          | 0.051                                   |
| FINISH                                   | Black                                   |
| DIMENSIONS (MM)                          | Diameter - 30<br>Length - 111           |
| CONSTRUCTION                             | Construction - Polycarbonate            |
| WARRANTY                                 | 5year(s)                                |
| ORIGIN OF MANUFACTURE                    | China                                   |
| DECLARATION OF CONFORMITY (HELD ON FILE) | Yes                                     |
| EAN                                      | 5056270879339                           |