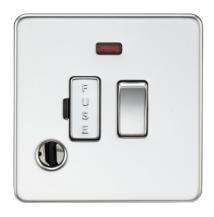

## SF6300FPC

13A Switched Fused Spur with Neon and Flex Outlet - Polished Chrome

www.mlaccessories.co.uk

| MLA PART CODE                            | SF6300FPC                                                           |
|------------------------------------------|---------------------------------------------------------------------|
| DESCRIPTION                              | 13A Switched Fused Spur with Neon and Flex Outlet - Polished Chrome |
| NET WEIGHT (KG)                          | 0.15                                                                |
| FINISH                                   | Polished Chrome                                                     |
| DIMENSIONS (MM)                          | Height - 87.5<br>Width - 87.5<br>Projection - 4.3                   |
| MINIMUM MOUNTING BOX DEPTH               | 25mm                                                                |
| CONSTRUCTION                             | Construction - Premium grade steel                                  |
| CLASS                                    | I                                                                   |
| IP RATING                                | IP20                                                                |
| INPUT VOLTAGE                            | 230V 50Hz                                                           |
| SWITCH TYPE                              | Double Pole                                                         |
| EARTH TERMINAL                           | Yes                                                                 |
| NEON INDICATOR                           | Yes                                                                 |
| LOAD/MAX. LOAD                           | 13A                                                                 |
| TERMINAL CAPACITY                        | 3 x 2.5mm² or 2 x 4.0mm²                                            |
| ADDITIONAL FEATURES                      | Flex Outlet                                                         |
| WARRANTY                                 | 25year(s)                                                           |
| MANUFACTURED IN ACCORDANCE WITH          | BS 1363-4                                                           |
| ORIGIN OF MANUFACTURE                    | China                                                               |
| DECLARATION OF CONFORMITY (HELD ON FILE) | Yes                                                                 |
| EAN                                      | 5056270859966                                                       |