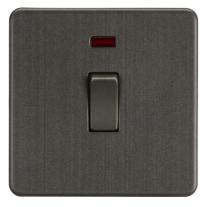

## SF8341NSB

20A 1G DP Switch with Neon - Smoked Bronze

www.mlaccessories.co.uk

| MLA PART CODE                            | SF8341NSB                                         |
|------------------------------------------|---------------------------------------------------|
| DESCRIPTION                              | 20A 1G DP Switch with Neon - Smoked Bronze        |
| NET WEIGHT (KG)                          | 0.151                                             |
| FINISH                                   | Smoked Bronze                                     |
| DIMENSIONS (MM)                          | Height - 87.5<br>Width - 87.5<br>Projection - 4.3 |
| MINIMUM MOUNTING BOX DEPTH               | 25mm                                              |
| CONSTRUCTION                             | Construction - Premium grade steel                |
| CLASS                                    |                                                   |
| IP RATING                                | IP20                                              |
| INPUT VOLTAGE                            | 230V 50Hz                                         |
| SWITCH TYPE                              | Double Pole                                       |
| EARTH TERMINAL                           | Yes                                               |
| NEON INDICATOR                           | Yes                                               |
| LOAD/MAX. LOAD                           | 20A                                               |
| TERMINAL CAPACITY                        | 3 x 2.5mm <sup>2</sup> or 2 x 4.0mm <sup>2</sup>  |
| WARRANTY                                 | 25year(s)                                         |
| ORIGIN OF MANUFACTURE                    | China                                             |
| DECLARATION OF CONFORMITY (HELD ON FILE) | Yes                                               |
| EAN                                      | 5056270820683                                     |