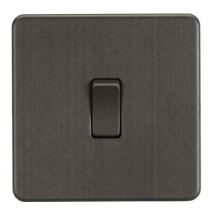

## **DATASHEET**

SF8341SB

20A 1G DP Switch - Smoked Bronze

www.mlaccessories.co.uk

| MLA PART CODE                            | SF8341SB                                          |
|------------------------------------------|---------------------------------------------------|
| DESCRIPTION                              | 20A 1G DP Switch - Smoked Bronze                  |
| NET WEIGHT (KG)                          | 0.152                                             |
| FINISH                                   | Smoked Bronze                                     |
| DIMENSIONS (MM)                          | Height - 87.5<br>Width - 87.5<br>Projection - 4.3 |
| MINIMUM MOUNTING BOX DEPTH               | 25mm                                              |
| CONSTRUCTION                             | Construction - Premium grade steel                |
| CLASS                                    | 1                                                 |
| IP RATING                                | IP20                                              |
| INPUT VOLTAGE                            | 230V 50Hz                                         |
| SWITCH TYPE                              | Double Pole                                       |
| EARTH TERMINAL                           | Yes                                               |
| NEON INDICATOR                           | No                                                |
| LOAD/MAX. LOAD                           | 20A                                               |
| TERMINAL CAPACITY                        | 3 x 2.5mm² or 2 x 4.0mm²                          |
| WARRANTY                                 | 25year(s)                                         |
| ORIGIN OF MANUFACTURE                    | China                                             |
| DECLARATION OF CONFORMITY (HELD ON FILE) | Yes                                               |
| EAN                                      | 5056270820652                                     |