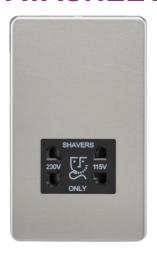

## **SF8900BC**

115V/230V Dual Voltage Shaver Socket - Brushed Chrome with Black Insert

www.mlaccessories.co.uk

| MLA PART CODE                            | SF8900BC                                                                    |
|------------------------------------------|-----------------------------------------------------------------------------|
| DESCRIPTION                              | 115V/230V Dual Voltage Shaver Socket - Brushed Chrome with Black Insert     |
| NET WEIGHT (KG)                          | 0.7                                                                         |
| FINISH                                   | Brushed Chrome                                                              |
| INSERT COLOUR                            | Black                                                                       |
| DIMENSIONS (MM)                          | Height - 147.5<br>Width - 87.5<br>Projection - 4.3<br>Recessed Depth - 43.4 |
| MINIMUM MOUNTING BOX DEPTH               | 47mm                                                                        |
| CONSTRUCTION                             | Construction - Premium grade steel                                          |
| CLASS                                    | I                                                                           |
| IP RATING                                | IP41                                                                        |
| INPUT VOLTAGE                            | 230V 50Hz                                                                   |
| SECONDARY VOLTAGE                        | 115/230V                                                                    |
| EARTH TERMINAL                           | Yes                                                                         |
| LOAD/MAX. LOAD                           | 20VA                                                                        |
| TERMINAL CAPACITY                        | 2 x 2.5mm² or 1 x 4.0mm²                                                    |
| WARRANTY                                 | 25year(s)                                                                   |
| MANUFACTURED IN ACCORDANCE WITH          | BS EN 61558-2-5                                                             |
| ORIGIN OF MANUFACTURE                    | China                                                                       |
| DECLARATION OF CONFORMITY (HELD ON FILE) | Yes                                                                         |
| EAN                                      | 5055559199359                                                               |
| Data Created: 09/01/2024 12:00           |                                                                             |