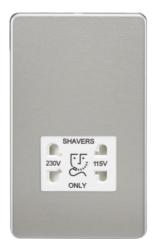

## **SF8900BCW**

115V/230V Dual Voltage Shaver Socket - Brushed Chrome with White Insert

www.mlaccessories.co.uk

| MLA PART CODE                            | SF8900BCW                                                                   |
|------------------------------------------|-----------------------------------------------------------------------------|
| DESCRIPTION                              | 115V/230V Dual Voltage Shaver Socket - Brushed Chrome with White Insert     |
| NET WEIGHT (KG)                          | 0.7                                                                         |
| FINISH                                   | Brushed Chrome                                                              |
| INSERT COLOUR                            | White                                                                       |
| DIMENSIONS (MM)                          | Height - 147.5<br>Width - 87.5<br>Projection - 4.3<br>Recessed Depth - 43.4 |
| MINIMUM MOUNTING BOX DEPTH               | 47mm                                                                        |
| CONSTRUCTION                             | Construction - Premium grade steel                                          |
| CLASS                                    | I                                                                           |
| IP RATING                                | IP41                                                                        |
| INPUT VOLTAGE                            | 230V 50Hz                                                                   |
| SECONDARY VOLTAGE                        | 115/230V                                                                    |
| EARTH TERMINAL                           | Yes                                                                         |
| LOAD/MAX. LOAD                           | 20VA                                                                        |
| TERMINAL CAPACITY                        | 2 x 2.5mm² or 1 x 4.0mm²                                                    |
| WARRANTY                                 | 25year(s)                                                                   |
| MANUFACTURED IN ACCORDANCE WITH          | BS EN 61558-2-5                                                             |
| ORIGIN OF MANUFACTURE                    | China                                                                       |
| DECLARATION OF CONFORMITY (HELD ON FILE) | Yes                                                                         |
| EAN                                      | 5055832905110                                                               |