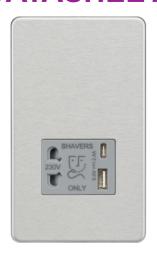

## **SF8909BCG**

230V Shaver Socket with Dual USB A+C [5V DC 2.4A shared] - Brushed Chrome with Grey Insert

www.mlaccessories.co.uk

| MLA PART CODE                            | SF8909BCG                                                                                  |
|------------------------------------------|--------------------------------------------------------------------------------------------|
| DESCRIPTION                              | 230V Shaver Socket with Dual USB A+C [5V DC 2.4A shared] - Brushed Chrome with Grey Insert |
| NET WEIGHT (KG)                          | 0.726                                                                                      |
| FINISH                                   | Brushed Chrome                                                                             |
| INSERT COLOUR                            | Grey                                                                                       |
| DIMENSIONS (MM)                          | Height - 147.5<br>Width - 87.5<br>Projection - 4.3<br>Recessed Depth - 45                  |
| MINIMUM MOUNTING BOX DEPTH               | 47mm                                                                                       |
| CONSTRUCTION                             | Construction - Premium grade steel                                                         |
| CLASS                                    | I                                                                                          |
| IP RATING                                | IP41                                                                                       |
| INPUT VOLTAGE                            | 230V 50Hz                                                                                  |
| SECONDARY VOLTAGE                        | 230V                                                                                       |
| EARTH TERMINAL                           | Yes                                                                                        |
| LOAD/MAX. LOAD                           | 20VA                                                                                       |
| TERMINAL CAPACITY                        | 2 x 2.5mm² or 1 x 4.0mm²                                                                   |
| NO. OF USB PORTS                         | 2                                                                                          |
| NO. OF TYPE-A PORTS                      | 1                                                                                          |
| NO. OF TYPE-C PORTS                      | 1                                                                                          |
| USB CHARGING                             | 5V DC 2.4A (shared)                                                                        |
| WARRANTY                                 | 2year(s)                                                                                   |
| MANUFACTURED IN ACCORDANCE WITH          | BS EN 61558-2-5, BS EN 60558-2-16                                                          |
| ORIGIN OF MANUFACTURE                    | China                                                                                      |
| DECLARATION OF CONFORMITY (HELD ON FILE) | Yes                                                                                        |
| EAN                                      | 5056270870961                                                                              |