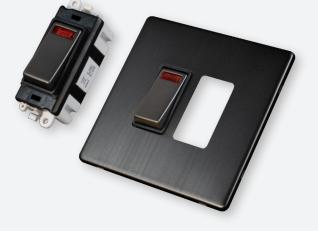

#### INTERCHANGEABLE MODULES

The GridPro® interchangeable modules offer versatile installation options, with the choice of screw-in or clip-on modules, allowing for easy assembly on a variety of Definity™ Complete frontplates.

## MODULAR SWITCH PLATES

All Definity™ Complete switch plates are modular as standard, allowing you to create virtually any switch plate you require. The MiniGrid® modules are all easily and quickly exchanged or mounted onto unfurnished plates by means of a simple single screw fixing.