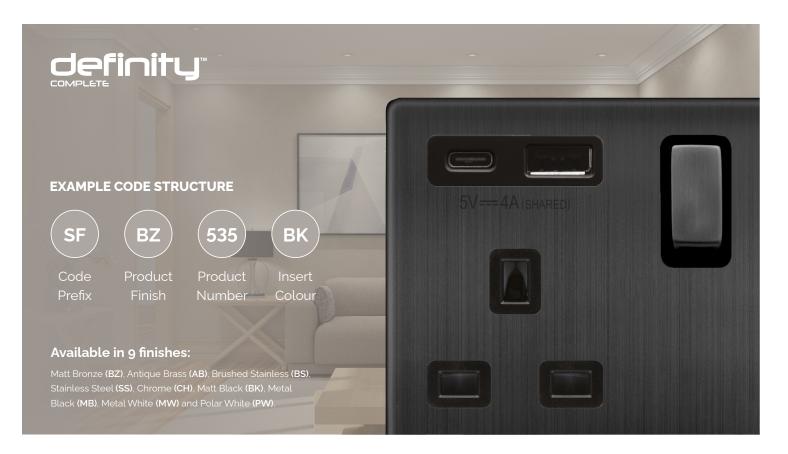

#### **ALL YOU NEED TO KNOW**

The smooth clean lines of Definity<sup>™</sup> Complete products provide the ultimate finishing touch to a feature packed range of decorative electrical accessories without the visible fixing screws.

#### **ENDLESS COMBINATIONS**

All Click<sup>®</sup> switch plates are modular as standard, allowing endless combinations to suit multiple installations within both domestic and commercial environments.