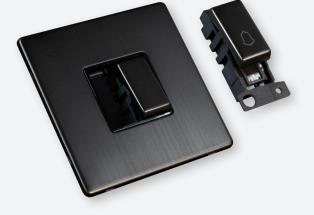

#### INTERCHANGEABLE MODULES

The GridPro® interchangeable modules offer versatile installation options, with the choice of screw-in or clip-on modules, allowing for easy assembly on a variety of Definity™ Complete frontplates.

## MODULAR SWITCH PLATES

All Definity™ Complete switch plates are modular as standard, allowing you to create virtually any switch plate you require. The MiniGrid® modules are all easily and quickly exchanged or mounted onto unfurnished plates by means of a simple single screw fixing.