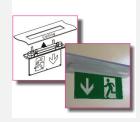

## Soteria Emergency Exit Sign

Our 2W 4 in 1 Emergency Exit sign is the ultimate in versatility, allowing for both ceiling and wall mounting.

This product comes complete with 4 different types of mounting brackets and is able to either suspend itself or be recessed if fitting to a ceiling.

#### Product

Soteria 2W 4 in 1 Emergency Exit Sign

Code

SLLSES

3.Recess mounted

2.Wall mounted for single side

4.Wall mounted for double side