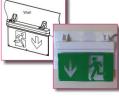

## Soteria Emergency Exit Sign

Our 2W 4 in 1 Emergency Exit sign is the ultimate in versatility, allowing for both ceiling and wall mounting.

This product comes complete with 4 different types of mounting brackets and is able to either suspend itself or be recessed if fitting to a ceiling.

#### Product

Soteria 2W 4 in 1 Emergency Exit Sign

Code

SLLSES

3.Recess mounted

2.Wall mounted for single side

4.Wall mounted for double side