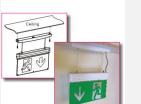

## Soteria Emergency Exit Sign

Our 2W 4 in 1 Emergency Exit sign is the ultimate in versatility, allowing for both ceiling and wall mounting.

This product comes complete with 4 different types of mounting brackets and is able to either suspend itself or be recessed if fitting to a ceiling.

#### Product

Soteria 2W 4 in 1 Emergency Exit Sign

Code

SLLSES

3.Recess mounted

2.Wall mounted for single side

4.Wall mounted for double side