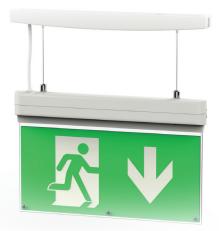

## Soteria Emergency Exit Sign

Our 2W 4 in 1 Emergency Exit sign is the ultimate in versatility, allowing for both ceiling and wall mounting.

This product comes complete with 4 different types of mounting brackets and is able to either suspend itself or be recessed if fitting to a ceiling.

#### Product

Soteria 2W 4 in 1 Emergency Exit Sign

Code

SLLSES

3.Recess mounted

2.Wall mounted for single side

4.Wall mounted for double side