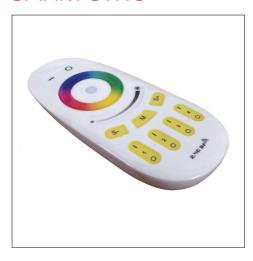

# **SMART SYNC CONTROL**

info@gaplighting.co.uk

PRODUCT CODE

T-4Z-REMOTE

#### PRODUCT DESCRIPTION

RGB(W) 4 Zone Touch Controller with smooth dimming function and dynamic multi colour changing programmes. Incorporating wireless RF 2.4G technology. synchronise multiple products simultaneously or control independently up to 30m range.

### PRODUCT FEATURES

RF 2.4G remote control for Smart Sync products

RGB(W) - colour wheel for manual colour selection

Brightness control bar | 10 dynamic modes

Speed control buttons for dynamic modes

Range up to 30m

## PRODUCT DATA

| Model           | T-4Z-REMOTE                                                                                                                               |
|-----------------|-------------------------------------------------------------------------------------------------------------------------------------------|
| Control         | 4 zone RGBW remote with touch dimming control                                                                                             |
| Function        | Dimming   speed variation   memory   colour saturation   dynamic colour changing modes   single colour settings   master control function |
| Frequency       | 2.4GHz high frequency wireless                                                                                                            |
| Remote distance | up to 30 metres                                                                                                                           |
| Dimensions      | L 120mm   W 52mm   D 20mm                                                                                                                 |
| Material        | Plastic housing                                                                                                                           |
| Battery         | 2×AAA                                                                                                                                     |
| Approvals       | CE   ROHS                                                                                                                                 |