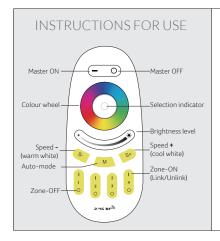

### PRODUCT FEATURES

RF 2.4G remote control for Smart Sync products

RGB(W) - colour wheel for manual colour selection

Brightness control bar | 10 dynamic modes

Speed control buttons for dynamic modes

Range up to 30m

**Sync:** Switch on via the mains switch. Within 3 seconds, select a Zone-ON button and hold down. Pairing is confirmed when the fitting flashes green. If it does not flash green, try the procedure again.

**Unsync:** Switch on via the mains switch. Within 3 seconds, select the Zone-ON button that relates to the zone you wish to unsync and hold down. Unsyncing is confirmed when the fitting flashes red. If it does not flash red, try the procedure again.

You can go through the different dynamic modes by pressing 'M' and adjust the speed by pressing 'S+/S-'. Hold the Zone-ON button to select the colour white. Select 'S+/S-' to saturate the solid colours when using the colour wheel. If you are using RGB+CCT products press the Zone-ON button to select the colour white then use the 'S+/S-' to change the colour temperature.