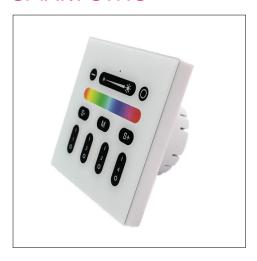

# **SMART SYNC**

#### PRODUCT DESCRIPTION

RGBW 4 Zone Touch Controller with smooth dimming function and dynamic multi colour changing programmes. For wall mounting (back box required). Incorporating wireless RF 2.4G technology. Synchronise multiple products simultaneously or control independently up to 30m range.

# PRODUCT FEATURES

RF 2.4G remote control for Smart Sync products

RGBW - colour bar for manual colour selection

Brightness control bar | 9 dynamic modes

Speed control buttons for dynamic modes

Range up to 30m

# PRODUCT DATA

| Model           | T-4Z-WALL                                                                                                    |
|-----------------|--------------------------------------------------------------------------------------------------------------|
| Control         | 4 zone RGBW remote with touch dimming control                                                                |
| Function        | Dimming   speed variation   dynamic colour changing modes   single colour settings   master control function |
| Frequency       | 2.4GHz high frequency wireless                                                                               |
| Remote distance | up to 30 metres                                                                                              |
| Dimensions      | L 80mm   W 80mm   D 39mm                                                                                     |
| Material        | Glass surface   Plastic housing                                                                              |
| Working temp.   | -20 to +60°C                                                                                                 |
| Power           | 100-240vAC   Standby <0.1w                                                                                   |
| Approvals       | CE   ROHS                                                                                                    |