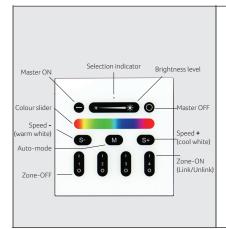

# PRODUCT FEATURES

RF 2.4G remote control for Smart Sync products

RGBW - colour bar for manual colour selection

Brightness control bar | 9 dynamic modes

Speed control buttons for dynamic modes

Range up to 30m

**Sync:** Switch on via the mains switch. Within 3 seconds, select a Zone-ON button and hold down. Pairing is confirmed when the fitting flashes green. If it does not flash green, try the procedure again.

**Unsync:** Switch on via the mains switch. Within 3 seconds, select the Zone-ON button that relates to the zone you wish to unsync and hold down. Unsyncing is confirmed when the fitting flashes red. If it does not flash red, try the procedure

You can go through the different dynamic modes by pressing 'M' and adjust the speed by pressing 'S+/S-'. Hold the Zone-ON button to select the colour white. Select 'S+/S-' to saturate the solid colours when using the colour wheel. If you are using RGB+CCT products press the Zone-ON button to select the colour white then use the 'S+/S-' to change the colour temperature.