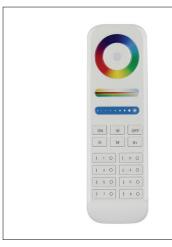

## **PRODUCT FEATURES**

RF 2.4G remote control for Smart Sync products

RGB+CCT - colour wheel and slider bar for manual colour selection

Brightness control bar | 10 dynamic modes

Speed control buttons for dynamic modes

## **PRODUCT DESCRIPTION**

RGB+CCT 8 Zone Touch Controller with smooth dimming function and dynamic multi colour changing programmes. Incorporating wireless RF 2.4G technology. Synchronise multiple products simultaneously or control independently up to 30m range.

## **PRODUCT DATA**

| Model           | T-8Z-REMOTE                                                                                                                               |
|-----------------|-------------------------------------------------------------------------------------------------------------------------------------------|
| Control         | 8 zone RGB+CCT remote with touch dimming control                                                                                          |
| Function        | Dimming   speed variation   memory   colour saturation   dynamic colour changing modes   single colour settings   master control function |
| Frequency       | 2.4GHz high frequency wireless                                                                                                            |
| Remote distance | up to 30 metres                                                                                                                           |
| Dimensions      | L 152mm   W 47mm   D 20mm                                                                                                                 |
| Material        | Plastic housing                                                                                                                           |
| Battery         | 2 x AAA                                                                                                                                   |
| Approvals       | CE   ROHS                                                                                                                                 |

You can go through the different dynamic modes by pressing 'M' and adjust the speed by pressing 'S+/S-'. Use the 'W' button to select the colour white. Select the saturation control bar to saturate the solid colours when using the colour wheel. Use the brightness level bar to dim.