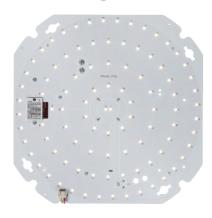

## **TNXTMW**

TENAX 230V Wattage and CCT Adjustable LED Gear Tray with Sensor

www.mlaccessories.co.uk

| MLA PART CODE         | TNXTMW                                                          |
|-----------------------|-----------------------------------------------------------------|
| DESCRIPTION           | TENAX 230V Wattage and CCT Adjustable LED Gear Tray with Sensor |
| NET WEIGHT (KG)       | 0.261                                                           |
| DIMENSIONS (MM)       | Length - 235<br>Width - 235<br>Projection - 28                  |
| CONSTRUCTION          | Construction - Aluminium                                        |
| CLASS                 | II                                                              |
| IP RATING             | IP20                                                            |
| WATTAGE (W)           | 10/15/20                                                        |
| LAMP TECHNOLOGY       | SMD LED                                                         |
| LUMENS (LM)           | 1360/1480/1405, 1905/2090/1960, 2345/2630/2415                  |
| LUMEN TOLERANCE       | 5%                                                              |
| EFFICACY (LM/W)       | 151/147/141                                                     |
| CIRCUIT WATTAGE (W)   | 9.7/14.3/18.6                                                   |
| ССТ                   | 3000/4000/5700K                                                 |
| LIGHT COLOUR          | ССТ                                                             |
| CRI                   | >85                                                             |
| SDCM                  | <6                                                              |
| RUNNING CURRENT (A)   | 0.049/0.067/0.085                                               |
| DISPLACEMENT FACTOR   | >0.7                                                            |
| SVM                   | 0.69                                                            |
| PST-LM                | 0.36                                                            |
| L70B50 LIFESPAN (HRS) | 40,000                                                          |
| DIMMABLE              | No                                                              |
| OPERATING TEMPERATURE | -20~35°C                                                        |
| INPUT VOLTAGE         | 230V 50Hz                                                       |