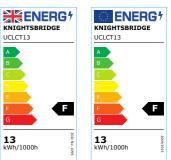

## **UCLCT13**

230V 13W LED Linkable Striplight CCT Adjustable

(838mm)

www.mlaccessories.co.uk

| MLA PART CODE                 | UCLCT13                                                 |
|-------------------------------|---------------------------------------------------------|
| DESCRIPTION                   | 230V 13W LED Linkable Striplight CCT Adjustable (838mm) |
| NET WEIGHT (KG)               | 0.33                                                    |
| FINISH                        | White                                                   |
| DIFFUSER                      | Opal                                                    |
| DIMENSIONS (MM)               | Length - 838<br>Width - 22.8<br>Projection - 36         |
| CONSTRUCTION                  | Construction - Polycarbonate                            |
| CLASS                         | II                                                      |
| IP RATING                     | IP20                                                    |
| WATTAGE (W)                   | 13                                                      |
| LAMP TECHNOLOGY               | LED                                                     |
| LAMP INCLUDED                 | Yes                                                     |
| LUMENS (LM)                   | 1055 / 1055 / 1025                                      |
| LUMENS LIGHT SOURCE ONLY (LM) | 1280                                                    |
| LUMEN TOLERANCE               | 5%                                                      |
| EFFICACY (LM/W)               | 108.6                                                   |
| CIRCUIT WATTAGE (W)           | 12.4                                                    |
| ССТ                           | 3000/4000/6500K                                         |
| LIGHT COLOUR                  | ССТ                                                     |
| CRI                           | >80                                                     |
| SDCM                          | <6                                                      |
| RUNNING CURRENT (A)           | 0.093                                                   |
| DISPLACEMENT FACTOR           | >0.7                                                    |
| SVM                           | 0.009                                                   |
| PST-LM                        | 0.01                                                    |
| BEAM ANGLE (DEGREES)          | 140                                                     |
| LIFE SPAN (HRS)               | 30,000                                                  |
| L70B50 LIFESPAN (HRS)         | 54,000                                                  |