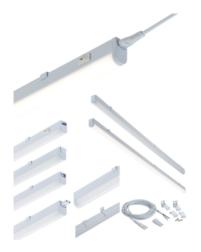

## **UCLED9WW**

230V 9W LED Linkable Striplight 3000K (538mm)

www.mlaccessories.co.uk

| MLA PART CODE                 | UCLED9WW                                        |
|-------------------------------|-------------------------------------------------|
| DESCRIPTION                   | 230V 9W LED Linkable Striplight 3000K (538mm)   |
| NET WEIGHT (KG)               | 0.2                                             |
| FINISH                        | White                                           |
| DIFFUSER                      | Opal                                            |
| DIMENSIONS (MM)               | Length - 538<br>Width - 22.8<br>Projection - 36 |
| CONSTRUCTION                  | Construction - Polycarbonate                    |
| CLASS                         | II                                              |
| IP RATING                     | IP20                                            |
| WATTAGE (W)                   | 9                                               |
| LAMP TECHNOLOGY               | LED                                             |
| LAMP INCLUDED                 | Yes                                             |
| LUMENS (LM)                   | 640                                             |
| LUMENS LIGHT SOURCE ONLY (LM) | 940                                             |
| LUMEN TOLERANCE               | 5%                                              |
| EFFICACY (LM/W)               | 107.1                                           |
| CIRCUIT WATTAGE (W)           | 8.8                                             |
| ССТ                           | 3000K                                           |
| LIGHT COLOUR                  | Warm White                                      |
| CRI                           | >80                                             |
| SDCM                          | <6                                              |
| RUNNING CURRENT (A)           | 0.066                                           |
| DISPLACEMENT FACTOR           | >0.7                                            |
| SVM                           | 0.023                                           |
| PST-LM                        | 0.024                                           |
| BEAM ANGLE (DEGREES)          | 145                                             |
| LIFE SPAN (HRS)               | 30,000                                          |
| L70B50 LIFESPAN (HRS)         | 54,000                                          |

## **X**nightsbridge

| DIMMABLE                                 | No            |
|------------------------------------------|---------------|
| OPERATING TEMPERATURE                    | -10~40°C      |
| INPUT VOLTAGE                            | 230V 50Hz     |
| CABLE LENGTH (M)                         | 2             |
| WARRANTY                                 | 3year(s)      |
| MANUFACTURED IN ACCORDANCE WITH          | BS EN 60598   |
| ORIGIN OF MANUFACTURE                    | China         |
| DECLARATION OF CONFORMITY (HELD ON FILE) | Yes           |
| EAN                                      | 5055832977834 |