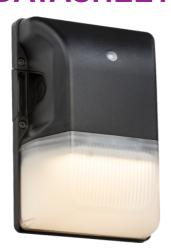

## **WPCWAEM**

230V IP65 2 x Wattage and 3 x CCT Adjustable LED

www.mlaccessories.co.uk

| DESCRIPTION230V IP65 2 x Wattage and 3 x CCT Adjustable LED Watwith Photocell Sensor and EmergencyNET WEIGHT (KG)1.2FINISHBlackDIFFUSERPrismatic | II Pack |
|--------------------------------------------------------------------------------------------------------------------------------------------------|---------|
| FINISH Black                                                                                                                                     |         |
|                                                                                                                                                  |         |
| <b>DIFFUSER</b> Prismatic                                                                                                                        |         |
|                                                                                                                                                  |         |
| DIMENSIONS (MM)  Height - 218  Width - 147  Projection - 74                                                                                      |         |
| CONSTRUCTION  Construction - Polycarbonate Construction 2 - & aluminium                                                                          |         |
| CLASS                                                                                                                                            |         |
| IP RATING IP65                                                                                                                                   |         |
| IK RATING IK10                                                                                                                                   |         |
| <b>WATTAGE (W)</b> 10/15                                                                                                                         |         |
| LAMP TECHNOLOGY SMD LED                                                                                                                          |         |
| LAMP INCLUDED Yes                                                                                                                                |         |
| LUMENS (LM) 1240/1300/1265, 1800/1950/1845                                                                                                       |         |
| LUMENS LIGHT SOURCE ONLY (LM) 1525/1625/1560, 2160/2370/2190                                                                                     |         |
| LUMEN TOLERANCE 5%                                                                                                                               |         |
| EFFICACY (LM/W) 140                                                                                                                              |         |
| LUMENS EMERGENCY MODE (LM) 145                                                                                                                   |         |
| CIRCUIT WATTAGE (W) 15.46                                                                                                                        |         |
| CCT 3000/4000/6500K                                                                                                                              |         |
| LIGHT COLOUR CCT                                                                                                                                 |         |
| <b>CRI</b> >80                                                                                                                                   |         |
| SDCM <6                                                                                                                                          |         |
| RUNNING CURRENT (A) 0.07                                                                                                                         |         |
| SVM 0.008                                                                                                                                        |         |
| <b>PST-LM</b> 0.121                                                                                                                              |         |