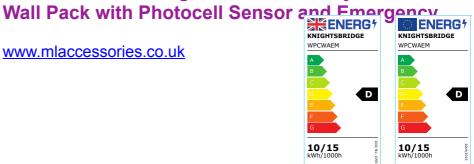

## **WPCWAEM**

230V IP65 2 x Wattage and 3 x CCT Adjustable LED

www.mlaccessories.co.uk

| DESCRIPTION230V IP65 2 x Wattage and 3 x CCT Adjustable LED Watwith Photocell Sensor and EmergencyNET WEIGHT (KG)1.2FINISHBlackDIFFUSERPrismatic | II Pack |
|--------------------------------------------------------------------------------------------------------------------------------------------------|---------|
| FINISH Black                                                                                                                                     |         |
|                                                                                                                                                  |         |
| <b>DIFFUSER</b> Prismatic                                                                                                                        |         |
|                                                                                                                                                  |         |
| DIMENSIONS (MM)  Height - 218  Width - 147  Projection - 74                                                                                      |         |
| CONSTRUCTION  Construction - Polycarbonate Construction 2 - & aluminium                                                                          |         |
| CLASS                                                                                                                                            |         |
| IP RATING IP65                                                                                                                                   |         |
| IK RATING IK10                                                                                                                                   |         |
| <b>WATTAGE (W)</b> 10/15                                                                                                                         |         |
| LAMP TECHNOLOGY SMD LED                                                                                                                          |         |
| LAMP INCLUDED Yes                                                                                                                                |         |
| LUMENS (LM) 1240/1300/1265, 1800/1950/1845                                                                                                       |         |
| LUMENS LIGHT SOURCE ONLY (LM) 1525/1625/1560, 2160/2370/2190                                                                                     |         |
| LUMEN TOLERANCE 5%                                                                                                                               |         |
| EFFICACY (LM/W) 140                                                                                                                              |         |
| LUMENS EMERGENCY MODE (LM) 145                                                                                                                   |         |
| CIRCUIT WATTAGE (W) 15.46                                                                                                                        |         |
| CCT 3000/4000/6500K                                                                                                                              |         |
| LIGHT COLOUR CCT                                                                                                                                 |         |
| <b>CRI</b> >80                                                                                                                                   |         |
| SDCM <6                                                                                                                                          |         |
| RUNNING CURRENT (A) 0.07                                                                                                                         |         |
| SVM 0.008                                                                                                                                        |         |
| <b>PST-LM</b> 0.121                                                                                                                              |         |